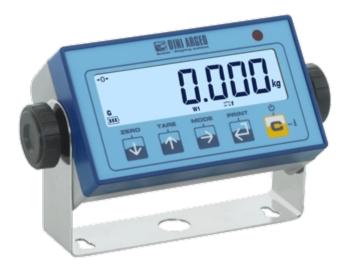

# **DFWL**

"DFWL": MULTIFUNCTION WEIGHT INDICATOR

High performance and reliability at a competitive price. The DFWL digital weight indicator is versatile and easy to programme and use. The wide range of available functions and interfaces, make it suitable for many different kinds of industrial and commercial weghing applications. Suitable for pallet truck scales, fork lifts and automotive. Standard fitted with a support bracket with adjustable inclination, for use on the table, column, or wall. CE-M approvable (OIML R-76 / EN 45501).

#### MAIN FEATURES:

- 5-key functional waterproof keypad.
- Backlit 25mm LCD display with 6 high contrast digits with icons for showing the active functions.
- Easy to clean ABS IP54 case, resistant to harsh and corrosive environments.
- Suitable for use on the table, column, or wall.
- Fitted with fixing bracket with adjustable inclination.
- A/D 24 bit, 4 channel converter, max. 200 conv./sec. autoselect, and up to 8 signal linearisation points.
- Up to 10.000e or multirange 3 x 3000e @ 0,3  $\mu$ V/d in CE-M approved versions for legal for trade use.
- Up to 1.000.000 displayable divisions with internal resolution up to 3.000.000 points.
- Connection with up to 8 load cells with input resistance equal to 350 Ohm or up to 16 cells of 700 Ohm each.
- Digital calibration and Set-Up from keypad or from PC through DINITOOLS.
- Power supply from 5 to 12Vdc.
- Supplied as standard with 4 AA batteries extractable drawer (batteries not included), and 12V external power adapter (if connected it
  excludes the battery supply).