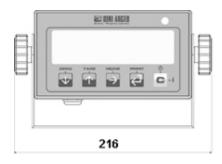

## **DETAIL 1**

DFWL: dimensions in mm.

DINI ARGEO FRANCE sarl Nogent-sur-Marne DINI ARGEO **GMBH** 

Sinsheim - Germany

DINI ARGEO UK Ltd

Taunton - United Kingdom

DINI ARGEO WEIGHING INSTRUMENTS Ltd

Shanghai - China